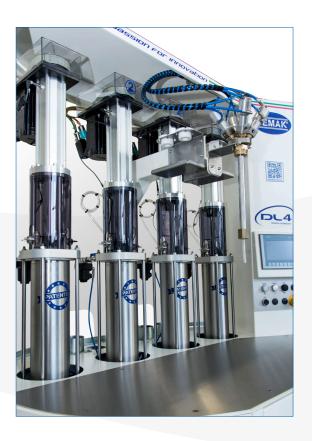

## DL 4 - MAIN FEATURES

- Resins available: hard, soft, translucent hard, translucent soft
- 4 independently dosing pumps (patent pending) grant a continuous degassing and non-stop production (24/7)
- The servomotor drive system assure the best accuracy in dosing
- Possibility to choose the translucent %
- Illimitate recipes storage
- Eco friendly No washing needed
- The unit is equipped with a working bench to make your work more comfortable