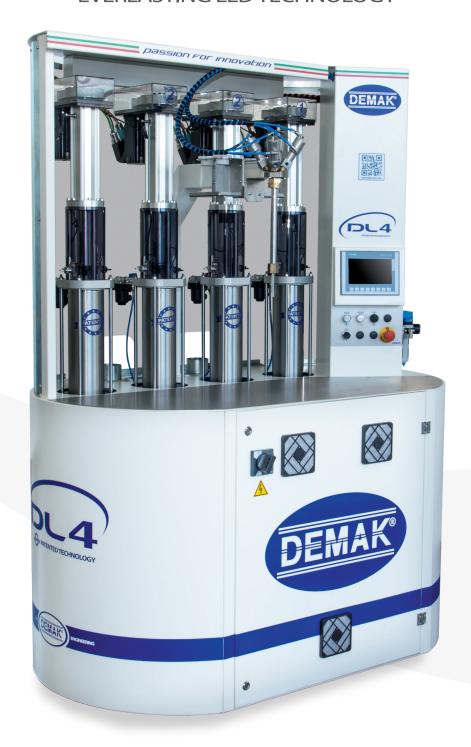

## PATENTED TECHNOLOGY

**DL4 Resin Dispensing Machine** has been purposely designed and engineered with a very innovative pump switching system.

The great news is that the operator now can choose the wished resin in just one click and the machine automatically changes its settings by choosing the necessary components and adjust the ratio accordingly.

## DL 4 - MAIN FEATURES

- Resins available: hard, soft, translucent hard, translucent soft
- 4 independently dosing pumps (patent pending) grant a continuous degassing and non-stop production (24/7)
- The servomotor drive system assure the best accuracy in dosing
- Possibility to choose the translucent %
- Illimitate recipes storage
- Eco friendly No washing needed
- The unit is equipped with a working bench to make your work more comfortable